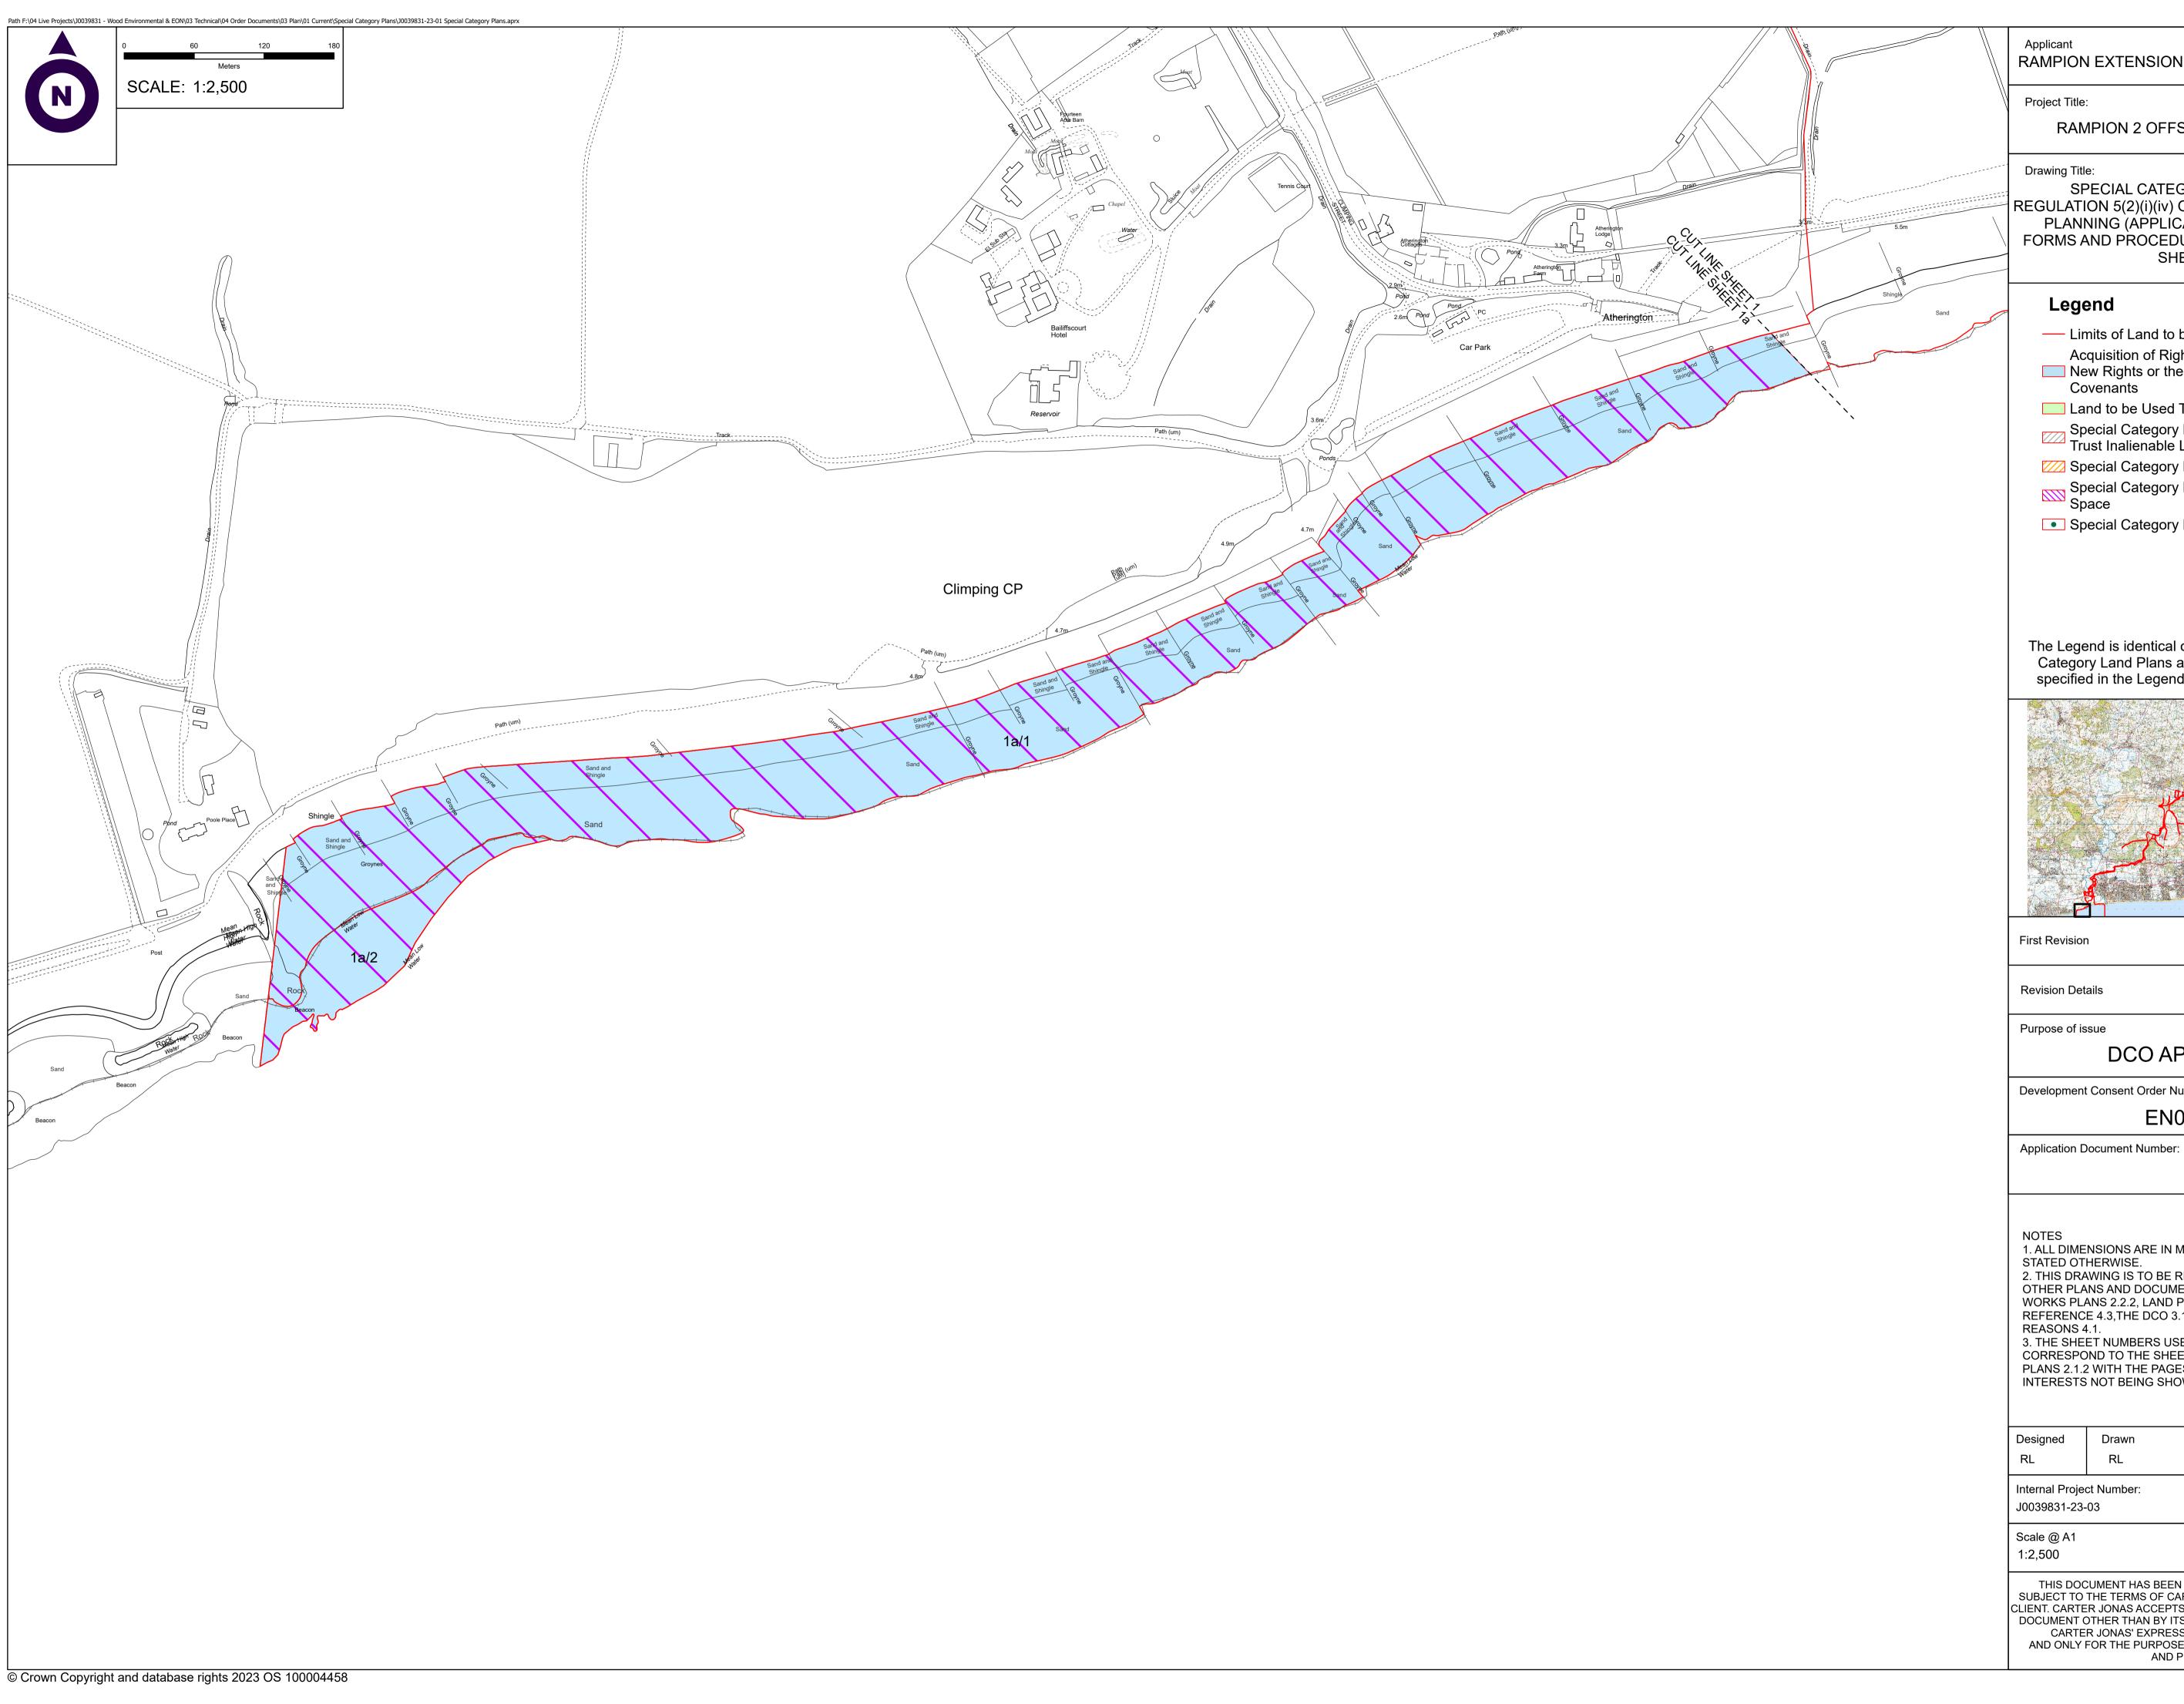

RAMPION EXTENSION DEVELOPMENT LIMITED

RAMPION 2 OFFSHORE WIND FARM

SPECIAL CATEGORY LAND PLANS REGULATION 5(2)(i)(iv) OF THE INFRASTRUCTURE PLANNING (APPLICATIONS: PRESCRIBED FORMS AND PROCEDURE) REGULATIONS 2009 SHEET 1a

- Limits of Land to be Acquired or Used
- Acquisition of Rights by the Creation of New Rights or the Imposition of Restrictive
- Land to be Used Temporarily
- Special Category Land The National Trust Inalienable Land
- Special Category Land Common Land Special Category Land - Public Open
- Special Category Land Allotments

The Legend is identical on all sheets of the Special Category Land Plans and therefore not all items specified in the Legend are found on each sheet

| First Revision   | АР       | 17/07/23 | 01     |
|------------------|----------|----------|--------|
| Revision Details | By Check | Date     | Suffix |