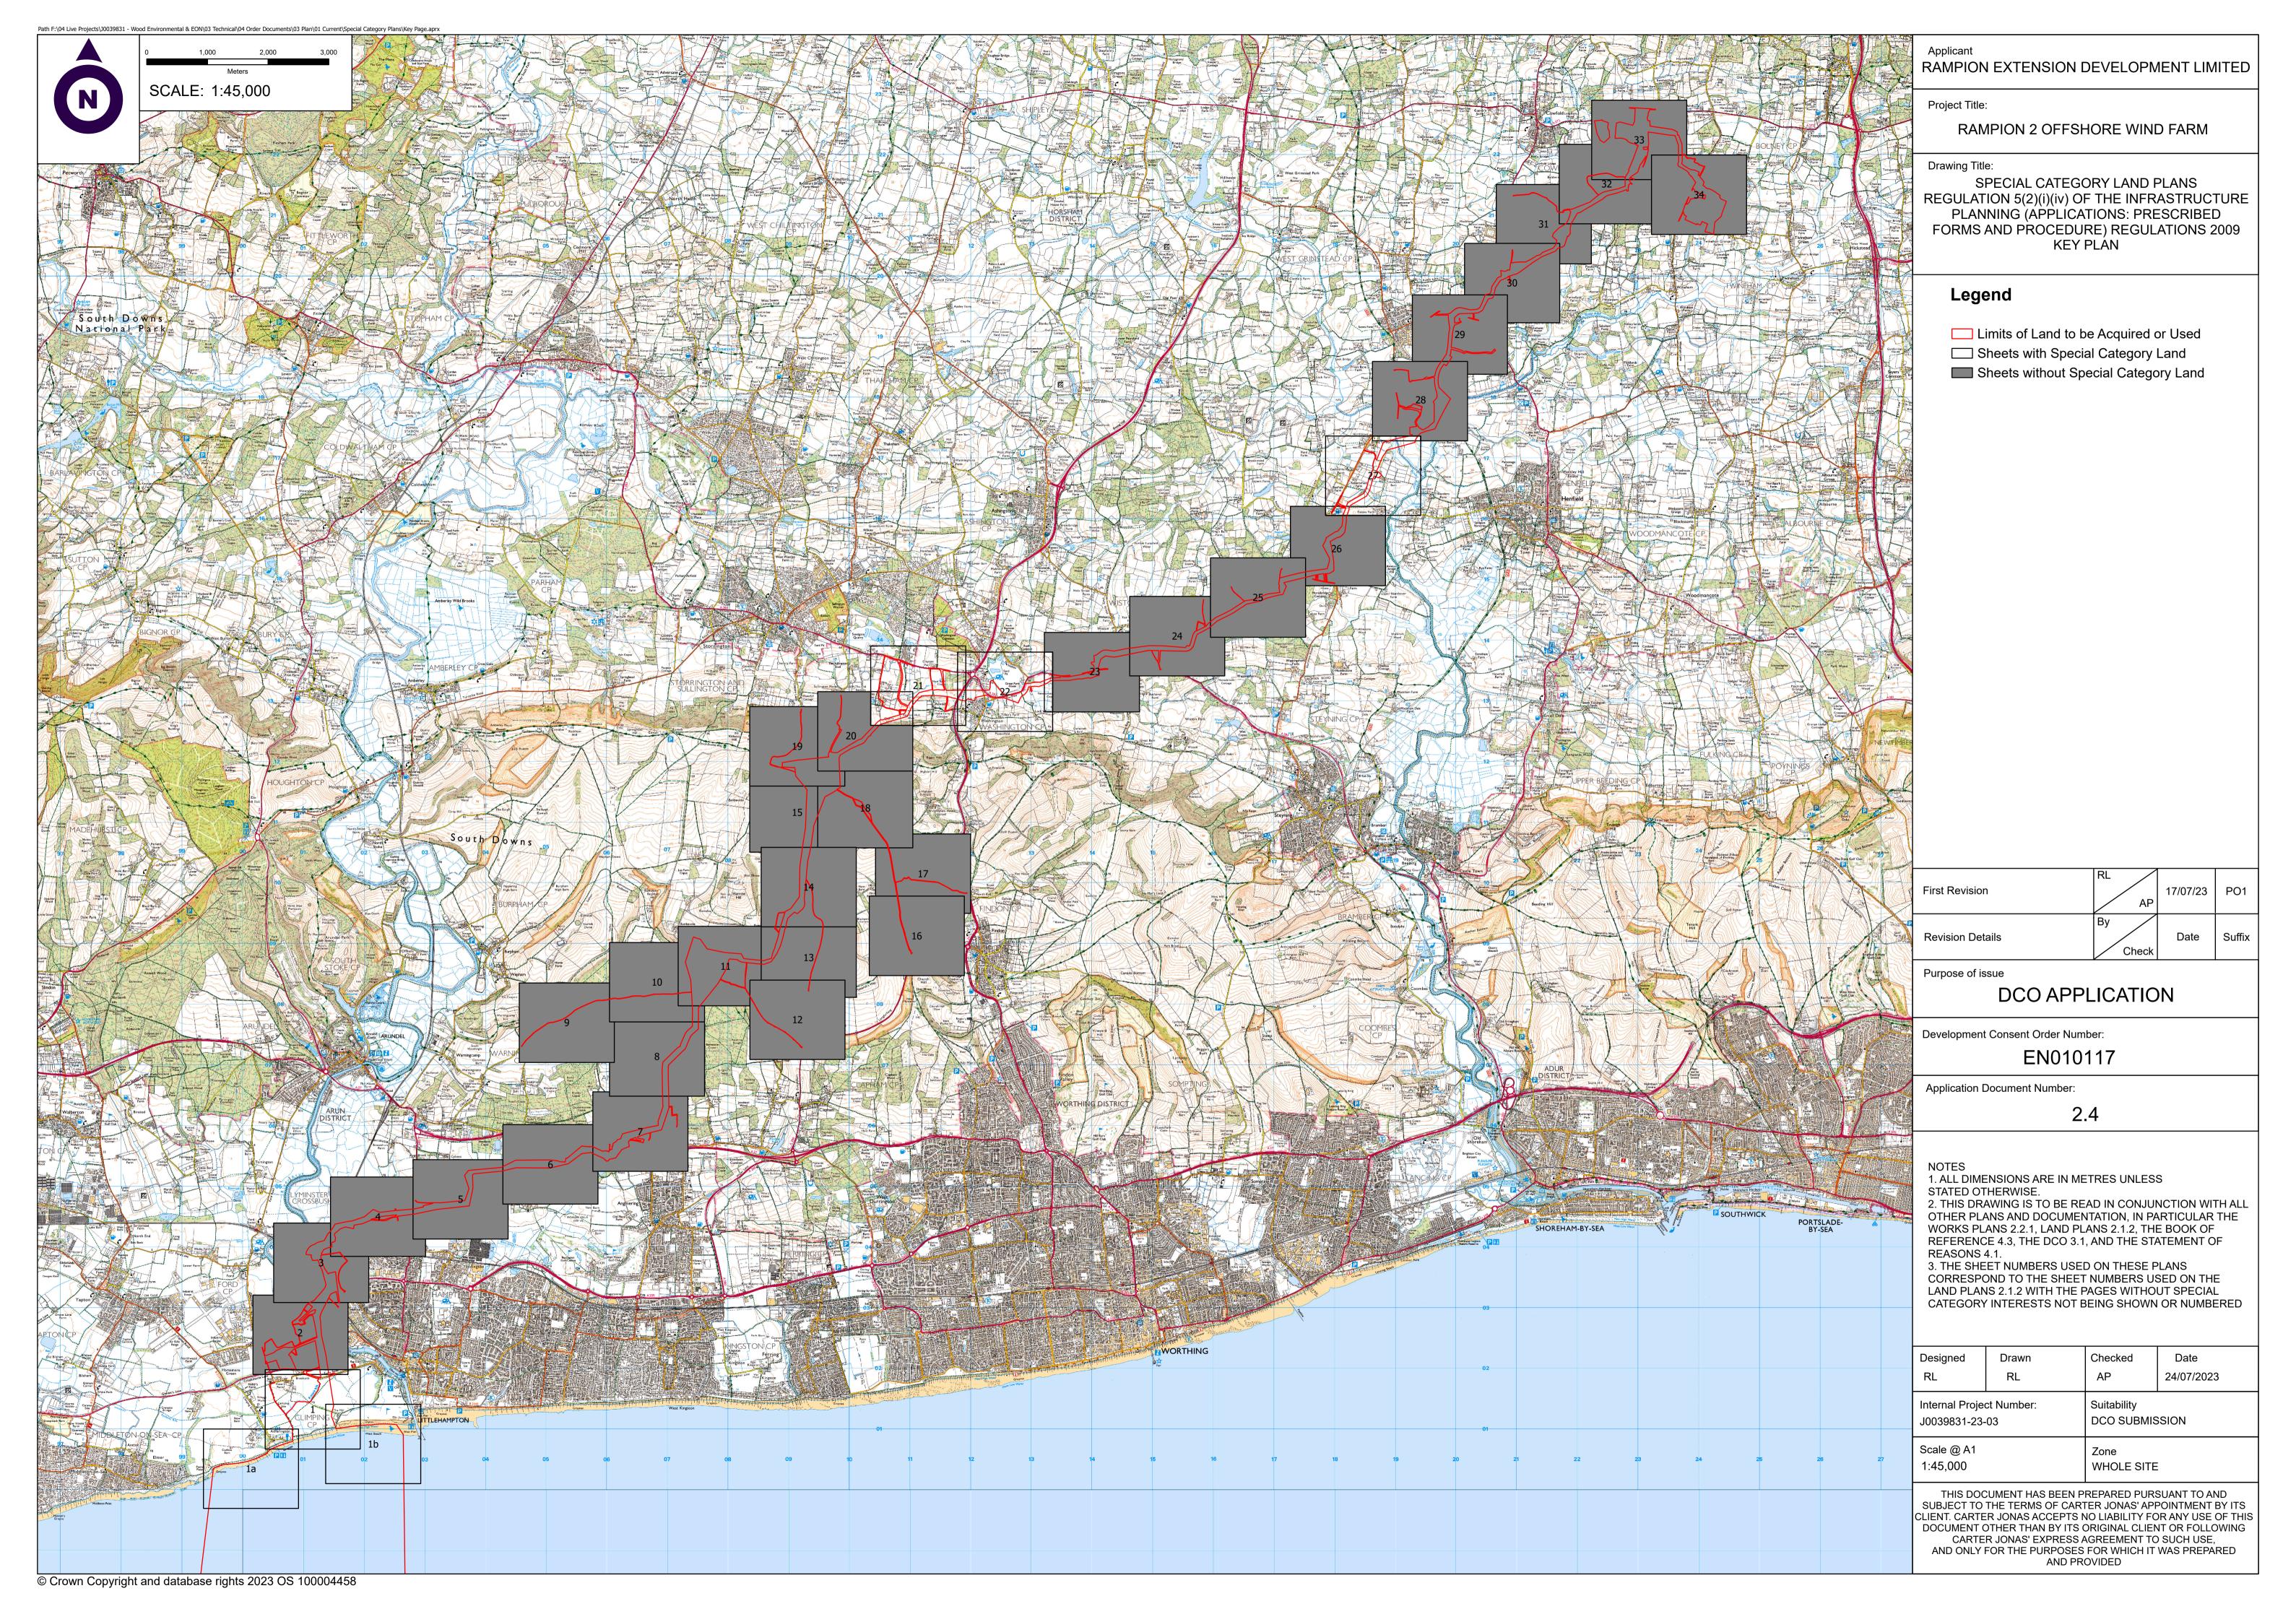

RAMPION EXTENSION DEVELOPMENT LIMITED

RAMPION 2 OFFSHORE WIND FARM

SPECIAL CATEGORY LAND PLANS REGULATION 5(2)(i)(iv) OF THE INFRASTRUCTURE PLANNING (APPLICATIONS: PRESCRIBED FORMS AND PROCEDURE) REGULATIONS 2009 SHEET 1a

The Legend is identical on all sheets of the Special Category Land Plans and therefore not all items specified in the Legend are found on each sheet

| First Revision   | АР       | 17/07/23 | 01     |
|------------------|----------|----------|--------|
| Revision Details | By Check | Date     | Suffix |

DCO APPLICATION

Development Consent Order Number:

EN010117

2.4

1. ALL DIMENSIONS ARE IN METRES UNLESS

STATED OTHERWISE. 2. THIS DRAWING IS TO BE READ IN CONJUNCTION WITH ALL

OTHER PLANS AND DOCUMENTATION, IN PARTICULAR THE WORKS PLANS 2.2.2, LAND PLANS 2.1.2, THE BOOK OF REFERENCE 4.3,THE DCO 3.1, AND THE STATEMENT OF

3. THE SHEET NUMBERS USED ON THESE PLANS CORRESPOND TO THE SHEET NUMBERS USED ON THE LAND PLANS 2.1.2 WITH THE PAGES WITHOUT SPECIAL CATEGORY INTERESTS NOT BEING SHOWN OR NUMBERED

|  | Designed<br>RL                                                      | Drawn<br>RL | Checked<br>AP                 | Date<br>25/07/2023 |  |
|--|---------------------------------------------------------------------|-------------|-------------------------------|--------------------|--|
|  | Internal Project Number:<br>J0039831-23-03<br>Scale @ A1<br>1:2,500 |             | Suitability<br>DCO SUBMISSION |                    |  |
|  |                                                                     |             | Zone<br>WHOLE SITE            |                    |  |