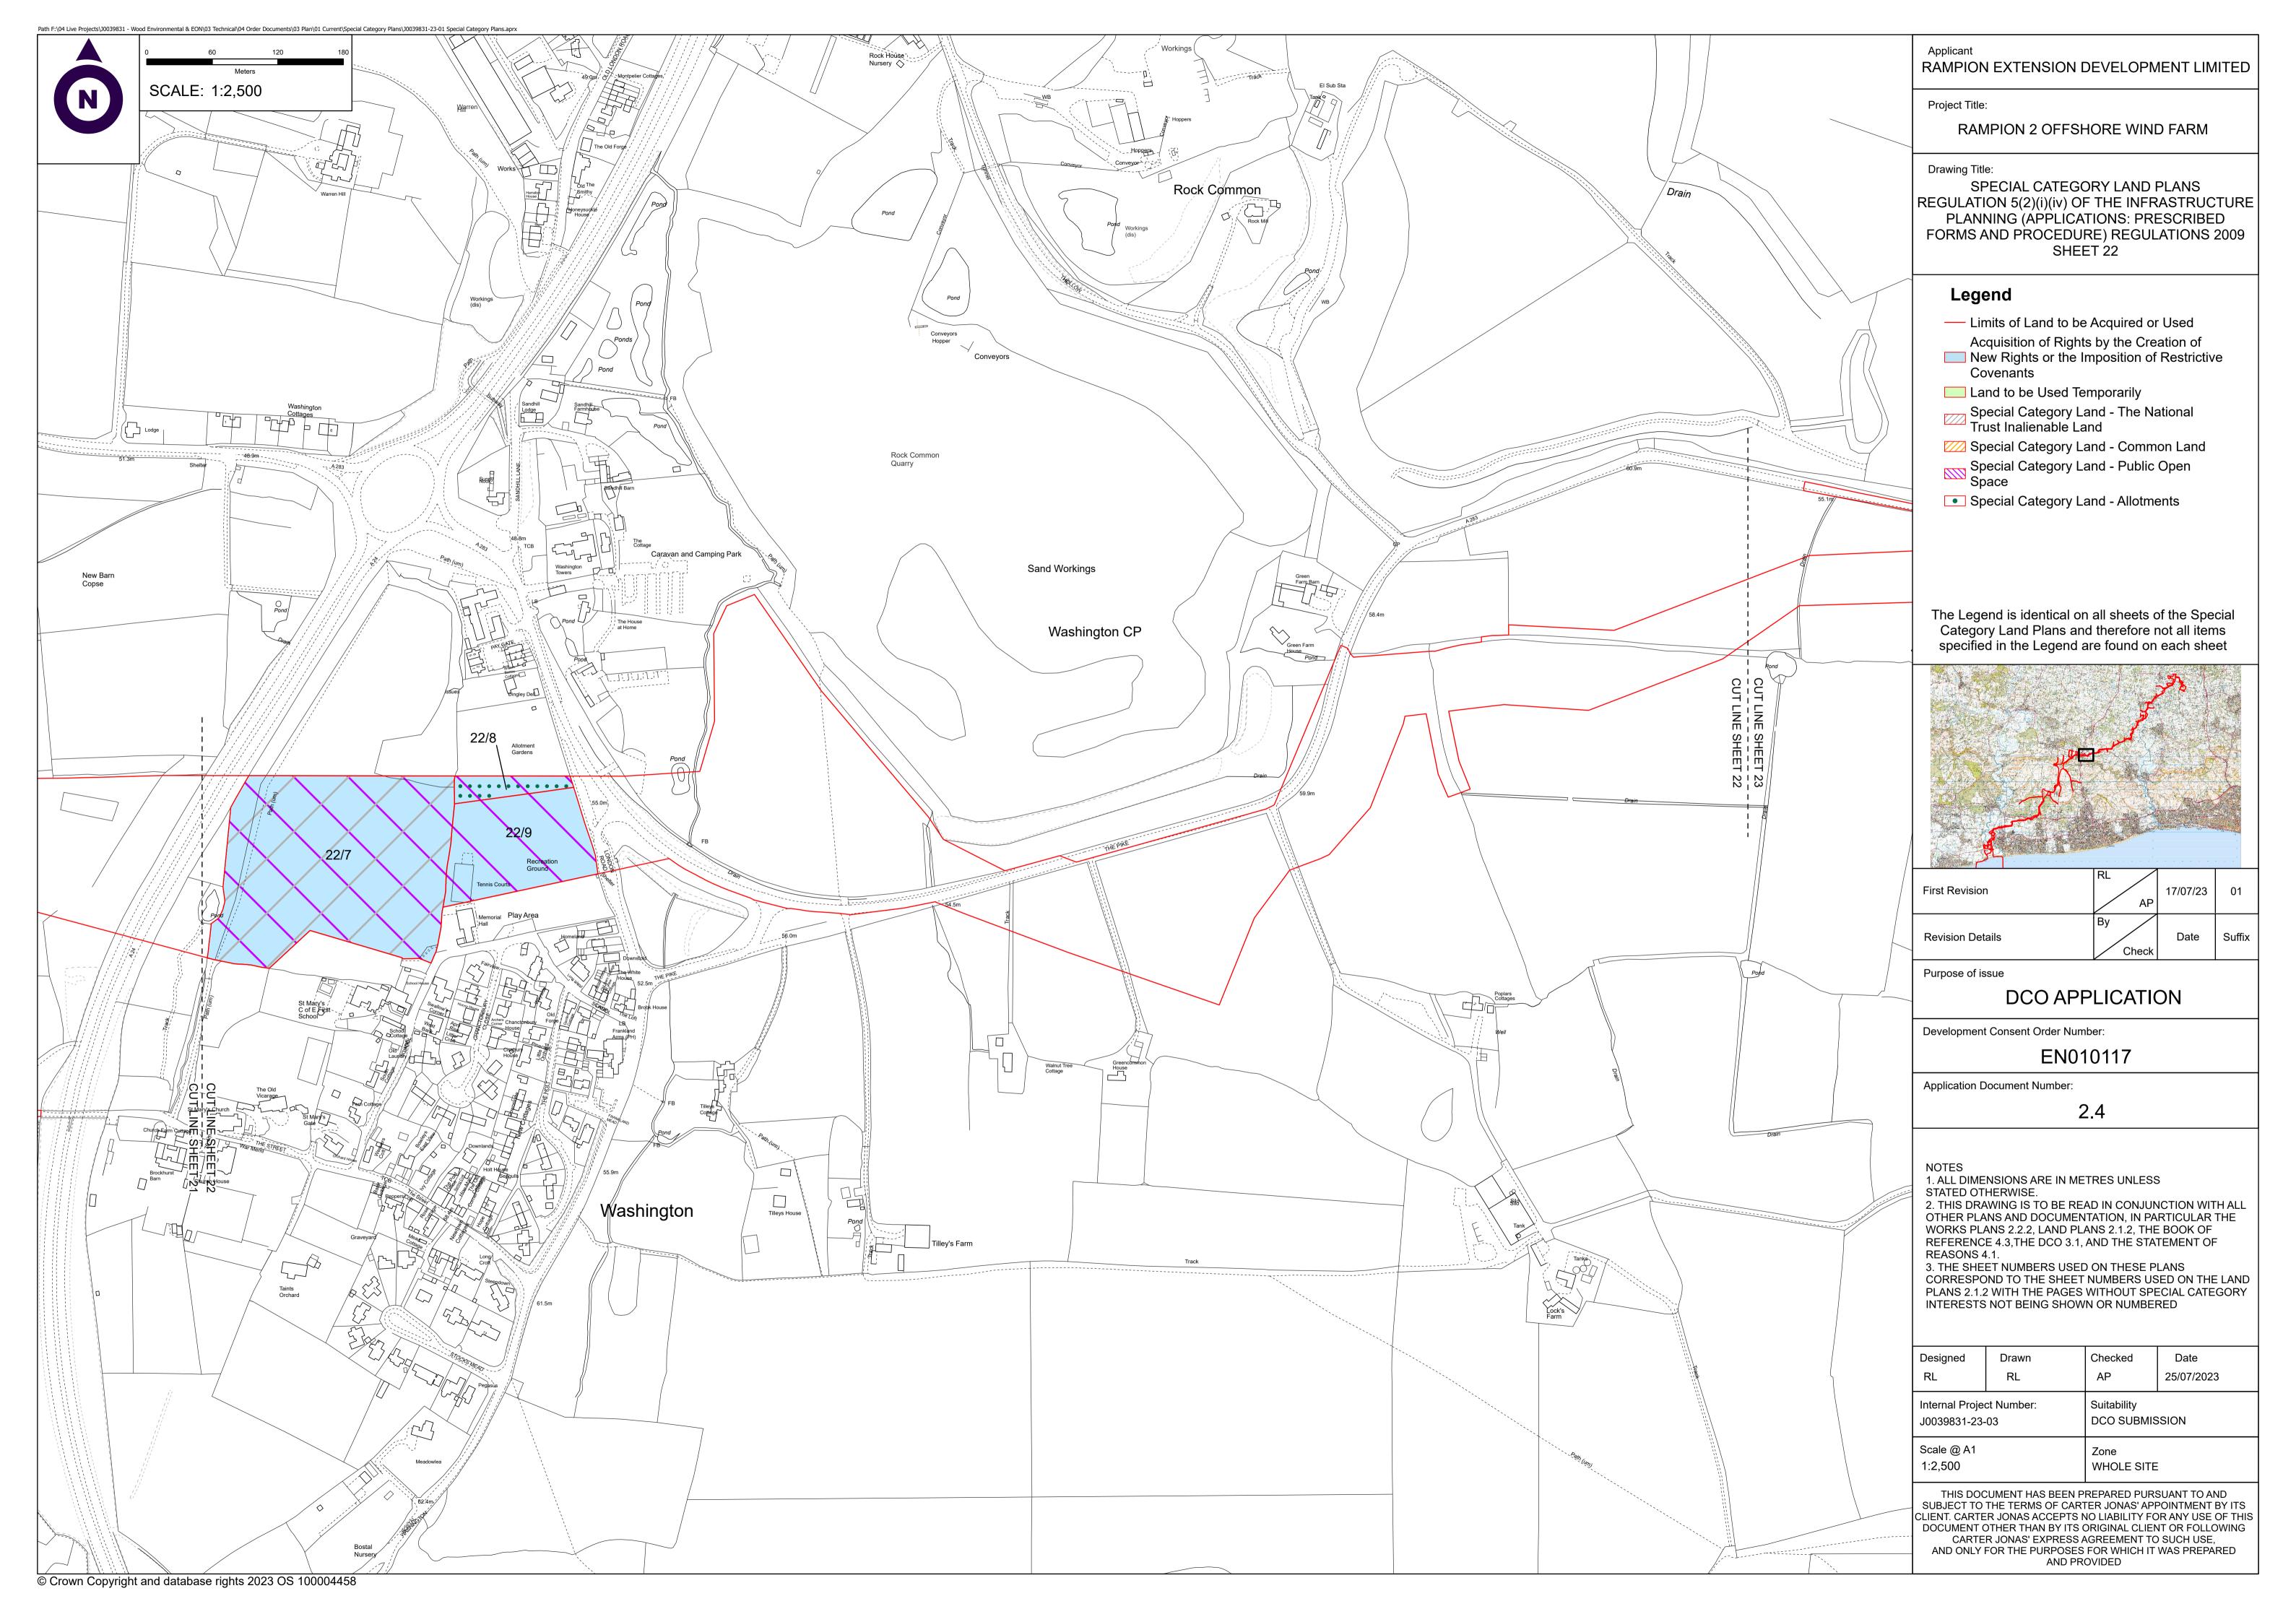

RAMPION EXTENSION DEVELOPMENT LIMITED

RAMPION 2 OFFSHORE WIND FARM

SPECIAL CATEGORY LAND PLANS REGULATION 5(2)(i)(iv) OF THE INFRASTRUCTURE PLANNING (APPLICATIONS: PRESCRIBED FORMS AND PROCEDURE) REGULATIONS 2009 SHEET 1a

- Limits of Land to be Acquired or Used
- Acquisition of Rights by the Creation of New Rights or the Imposition of Restrictive
- Land to be Used Temporarily
- Special Category Land The National Trust Inalienable Land
- Special Category Land Common Land Special Category Land - Public Open
- Special Category Land Allotments

The Legend is identical on all sheets of the Special Category Land Plans and therefore not all items specified in the Legend are found on each sheet

| First Revision   | АР       | 17/07/23 | 01     |
|------------------|----------|----------|--------|
| Revision Details | By Check | Date     | Suffix |

DCO APPLICATION

Development Consent Order Number:

EN010117

2.4

1. ALL DIMENSIONS ARE IN METRES UNLESS

STATED OTHERWISE. 2. THIS DRAWING IS TO BE READ IN CONJUNCTION WITH ALL

OTHER PLANS AND DOCUMENTATION, IN PARTICULAR THE WORKS PLANS 2.2.2, LAND PLANS 2.1.2, THE BOOK OF REFERENCE 4.3,THE DCO 3.1, AND THE STATEMENT OF

3. THE SHEET NUMBERS USED ON THESE PLANS CORRESPOND TO THE SHEET NUMBERS USED ON THE LAND PLANS 2.1.2 WITH THE PAGES WITHOUT SPECIAL CATEGORY INTERESTS NOT BEING SHOWN OR NUMBERED

|  | Designed<br>RL                                                      | Drawn<br>RL | Checked<br>AP                 | Date<br>25/07/2023 |  |
|--|---------------------------------------------------------------------|-------------|-------------------------------|--------------------|--|
|  | Internal Project Number:<br>J0039831-23-03<br>Scale @ A1<br>1:2,500 |             | Suitability<br>DCO SUBMISSION |                    |  |
|  |                                                                     |             | Zone<br>WHOLE SITE            |                    |  |