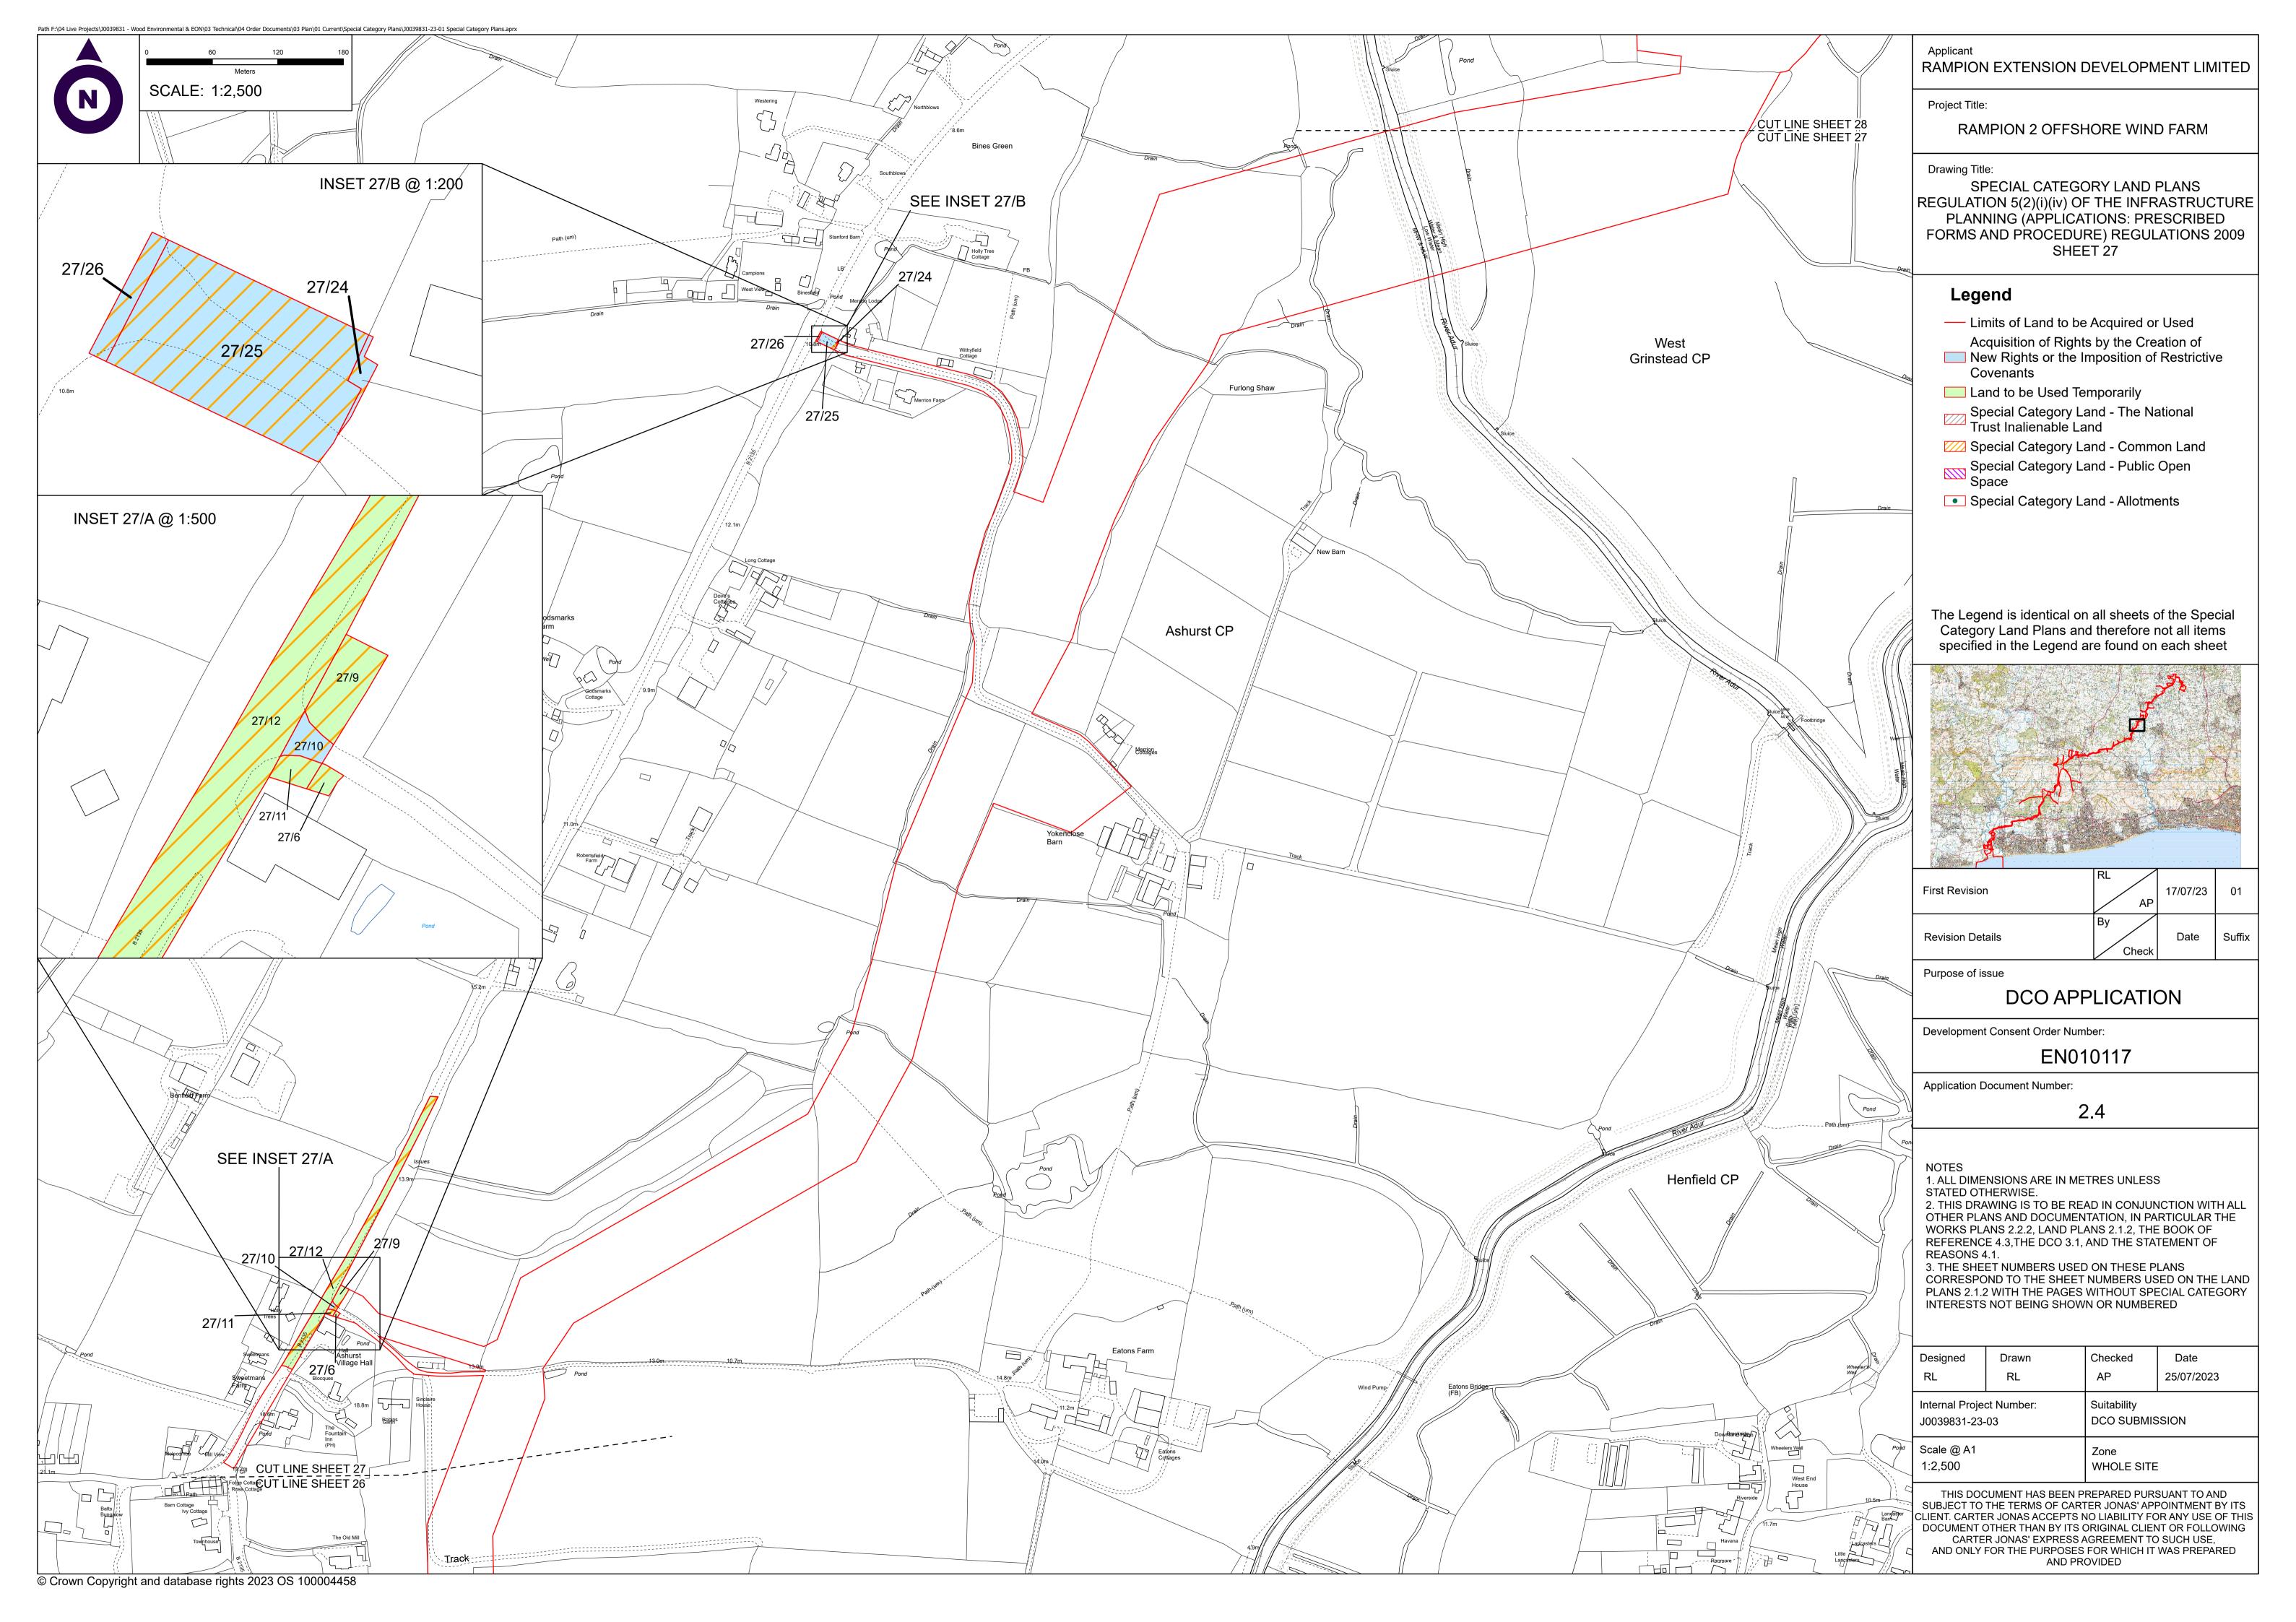

RAMPION EXTENSION DEVELOPMENT LIMITED

RAMPION 2 OFFSHORE WIND FARM

SPECIAL CATEGORY LAND PLANS REGULATION 5(2)(i)(iv) OF THE INFRASTRUCTURE PLANNING (APPLICATIONS: PRESCRIBED FORMS AND PROCEDURE) REGULATIONS 2009 SHEET 1a

- Limits of Land to be Acquired or Used
- Acquisition of Rights by the Creation of New Rights or the Imposition of Restrictive
- Land to be Used Temporarily
- Special Category Land The National Trust Inalienable Land
- Special Category Land Common Land Special Category Land - Public Open
- Special Category Land Allotments

The Legend is identical on all sheets of the Special Category Land Plans and therefore not all items specified in the Legend are found on each sheet

| First Revision   | АР       | 17/07/23 | 01     |
|------------------|----------|----------|--------|
| Revision Details | By Check | Date     | Suffix |

DCO APPLICATION

Development Consent Order Number:

EN010117

2.4

1. ALL DIMENSIONS ARE IN METRES UNLESS

STATED OTHERWISE. 2. THIS DRAWING IS TO BE READ IN CONJUNCTION WITH ALL

OTHER PLANS AND DOCUMENTATION, IN PARTICULAR THE WORKS PLANS 2.2.2, LAND PLANS 2.1.2, THE BOOK OF REFERENCE 4.3,THE DCO 3.1, AND THE STATEMENT OF

3. THE SHEET NUMBERS USED ON THESE PLANS CORRESPOND TO THE SHEET NUMBERS USED ON THE LAND PLANS 2.1.2 WITH THE PAGES WITHOUT SPECIAL CATEGORY INTERESTS NOT BEING SHOWN OR NUMBERED

|  | Designed<br>RL                                                      | Drawn<br>RL | Checked<br>AP                 | Date<br>25/07/2023 |  |
|--|---------------------------------------------------------------------|-------------|-------------------------------|--------------------|--|
|  | Internal Project Number:<br>J0039831-23-03<br>Scale @ A1<br>1:2,500 |             | Suitability<br>DCO SUBMISSION |                    |  |
|  |                                                                     |             | Zone<br>WHOLE SITE            |                    |  |