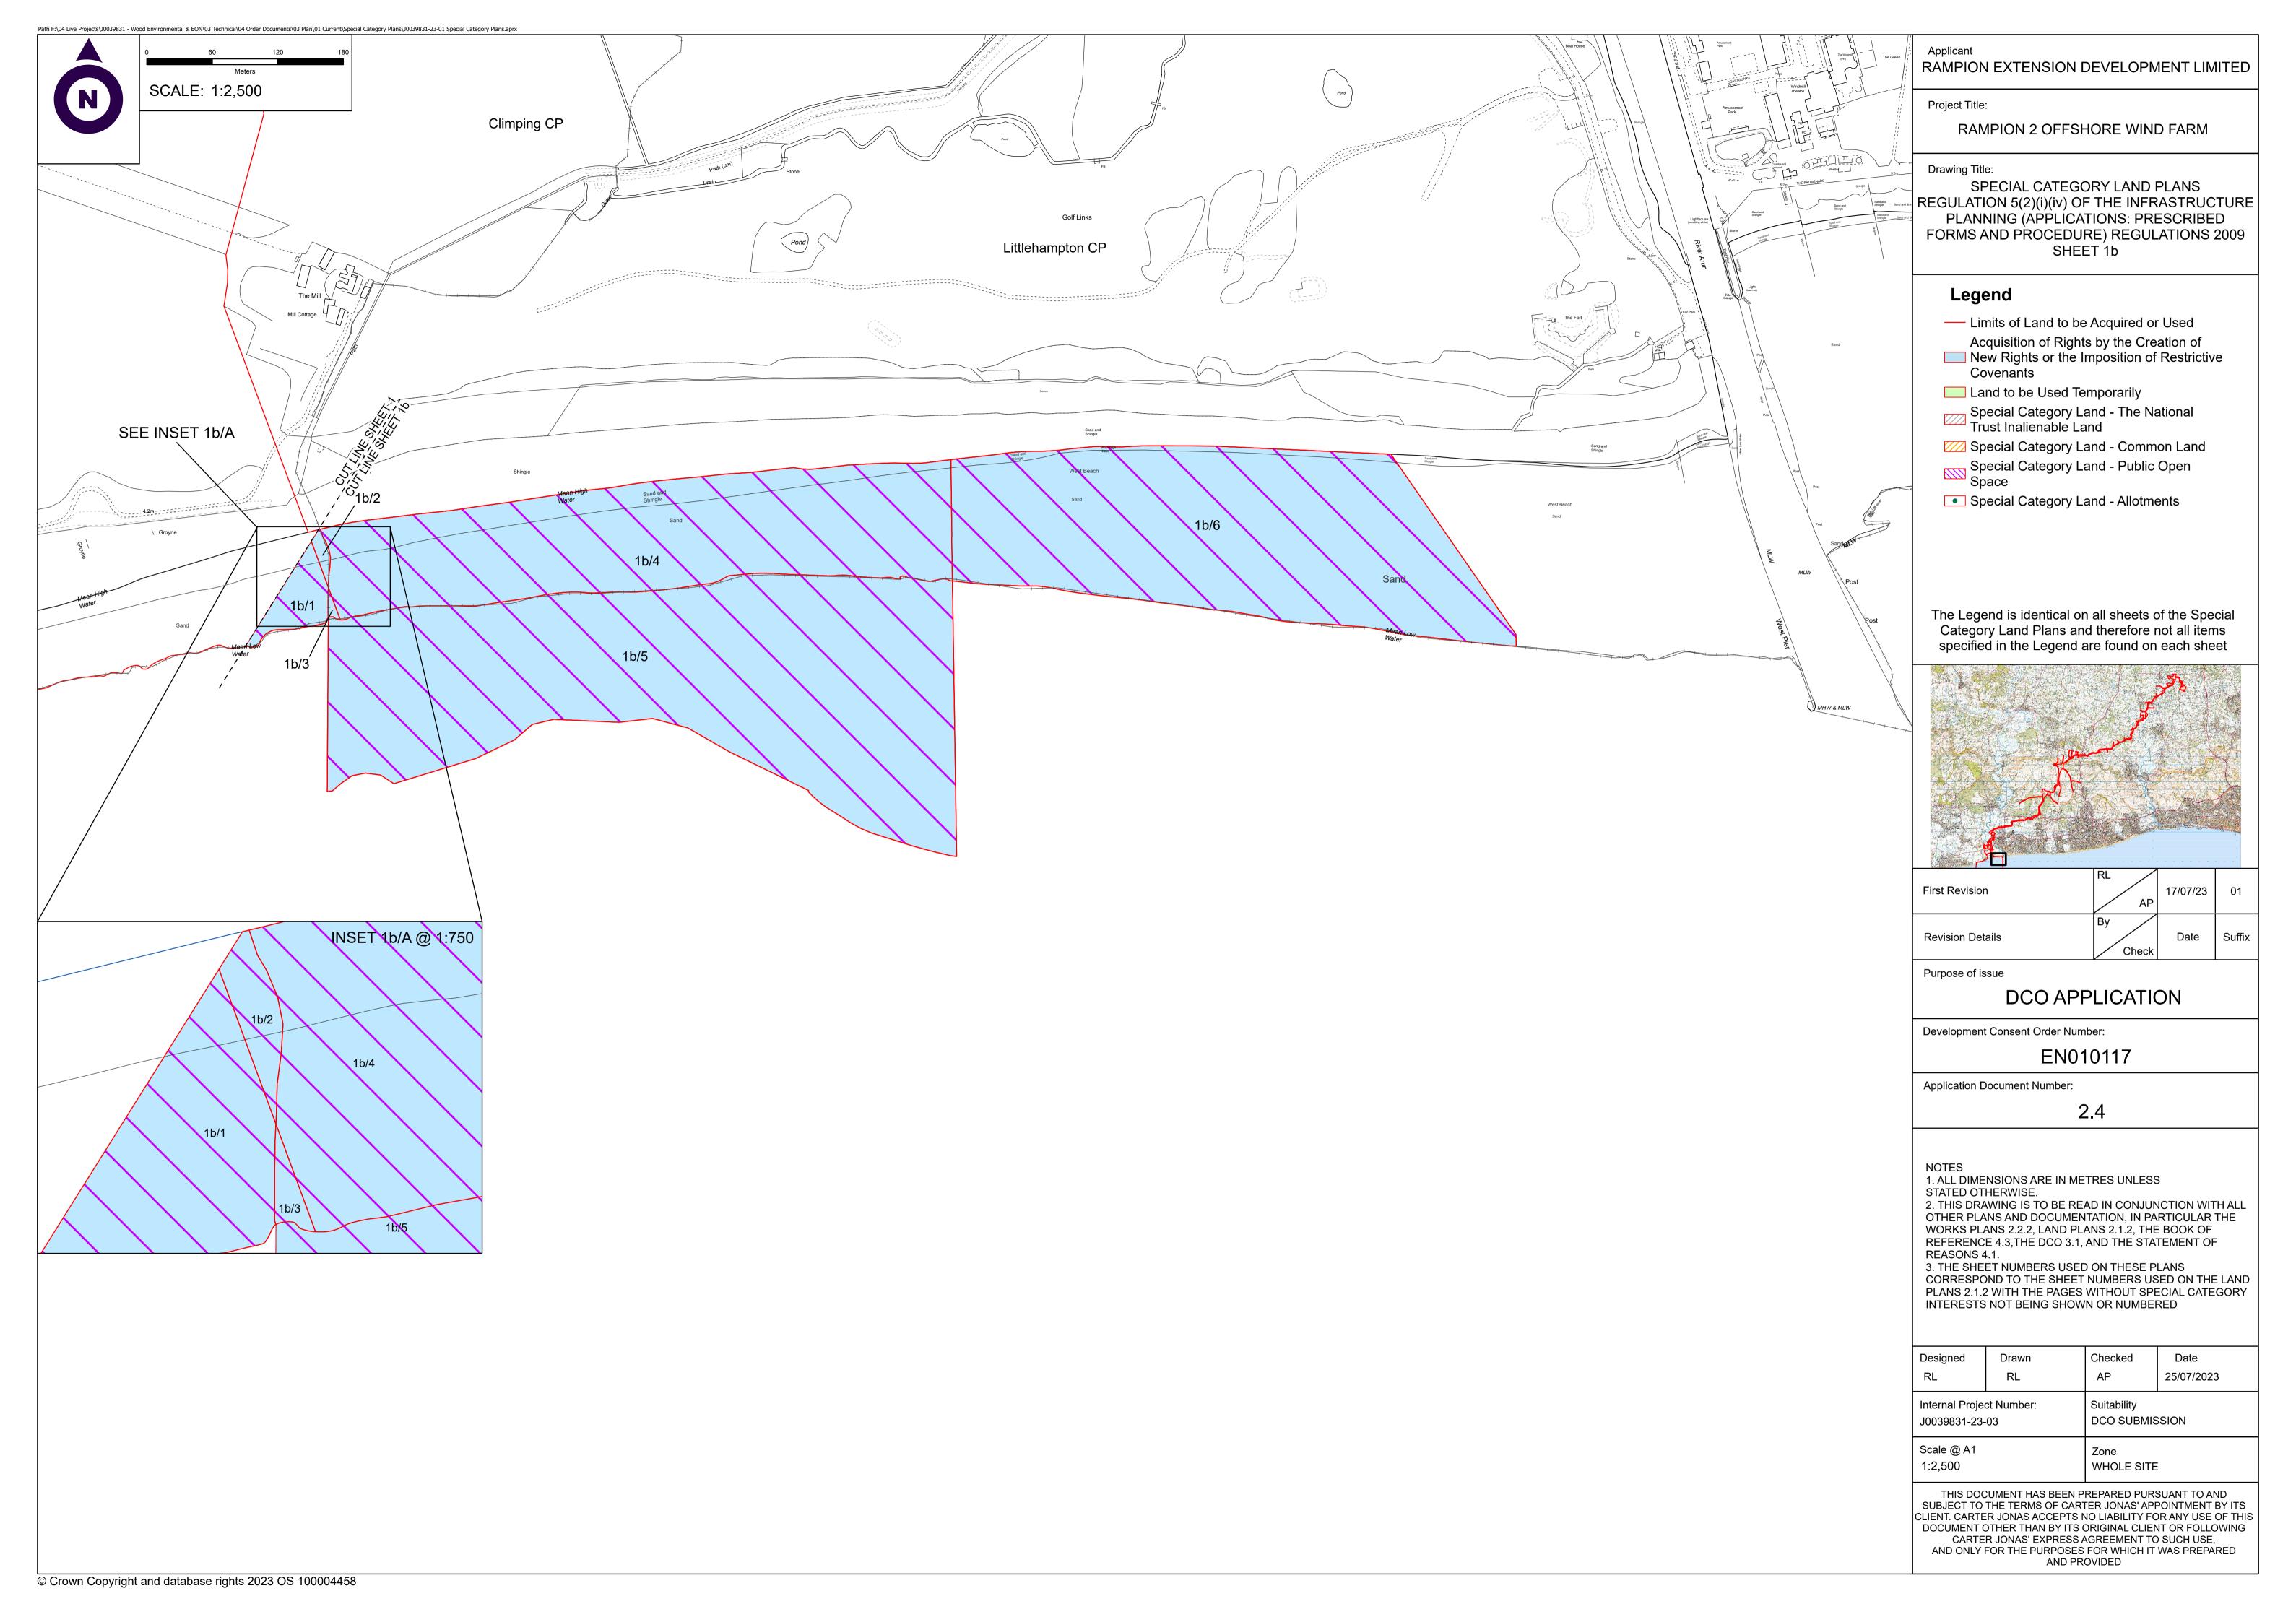

RAMPION EXTENSION DEVELOPMENT LIMITED

RAMPION 2 OFFSHORE WIND FARM

SPECIAL CATEGORY LAND PLANS REGULATION 5(2)(i)(iv) OF THE INFRASTRUCTURE PLANNING (APPLICATIONS: PRESCRIBED FORMS AND PROCEDURE) REGULATIONS 2009 SHEET 1a

- Limits of Land to be Acquired or Used
- Acquisition of Rights by the Creation of New Rights or the Imposition of Restrictive
- Land to be Used Temporarily
- Special Category Land The National Trust Inalienable Land
- Special Category Land Common Land Special Category Land - Public Open
- Special Category Land Allotments

The Legend is identical on all sheets of the Special Category Land Plans and therefore not all items specified in the Legend are found on each sheet

| First Revision   | АР       | 17/07/23 | 01     |
|------------------|----------|----------|--------|
| Revision Details | By Check | Date     | Suffix |

DCO APPLICATION

Development Consent Order Number:

EN010117

2.4

1. ALL DIMENSIONS ARE IN METRES UNLESS

STATED OTHERWISE. 2. THIS DRAWING IS TO BE READ IN CONJUNCTION WITH ALL

OTHER PLANS AND DOCUMENTATION, IN PARTICULAR THE WORKS PLANS 2.2.2, LAND PLANS 2.1.2, THE BOOK OF REFERENCE 4.3,THE DCO 3.1, AND THE STATEMENT OF

3. THE SHEET NUMBERS USED ON THESE PLANS CORRESPOND TO THE SHEET NUMBERS USED ON THE LAND PLANS 2.1.2 WITH THE PAGES WITHOUT SPECIAL CATEGORY INTERESTS NOT BEING SHOWN OR NUMBERED

|  | Designed<br>RL                                                      | Drawn<br>RL | Checked<br>AP                 | Date<br>25/07/2023 |  |
|--|---------------------------------------------------------------------|-------------|-------------------------------|--------------------|--|
|  | Internal Project Number:<br>J0039831-23-03<br>Scale @ A1<br>1:2,500 |             | Suitability<br>DCO SUBMISSION |                    |  |
|  |                                                                     |             | Zone<br>WHOLE SITE            |                    |  |