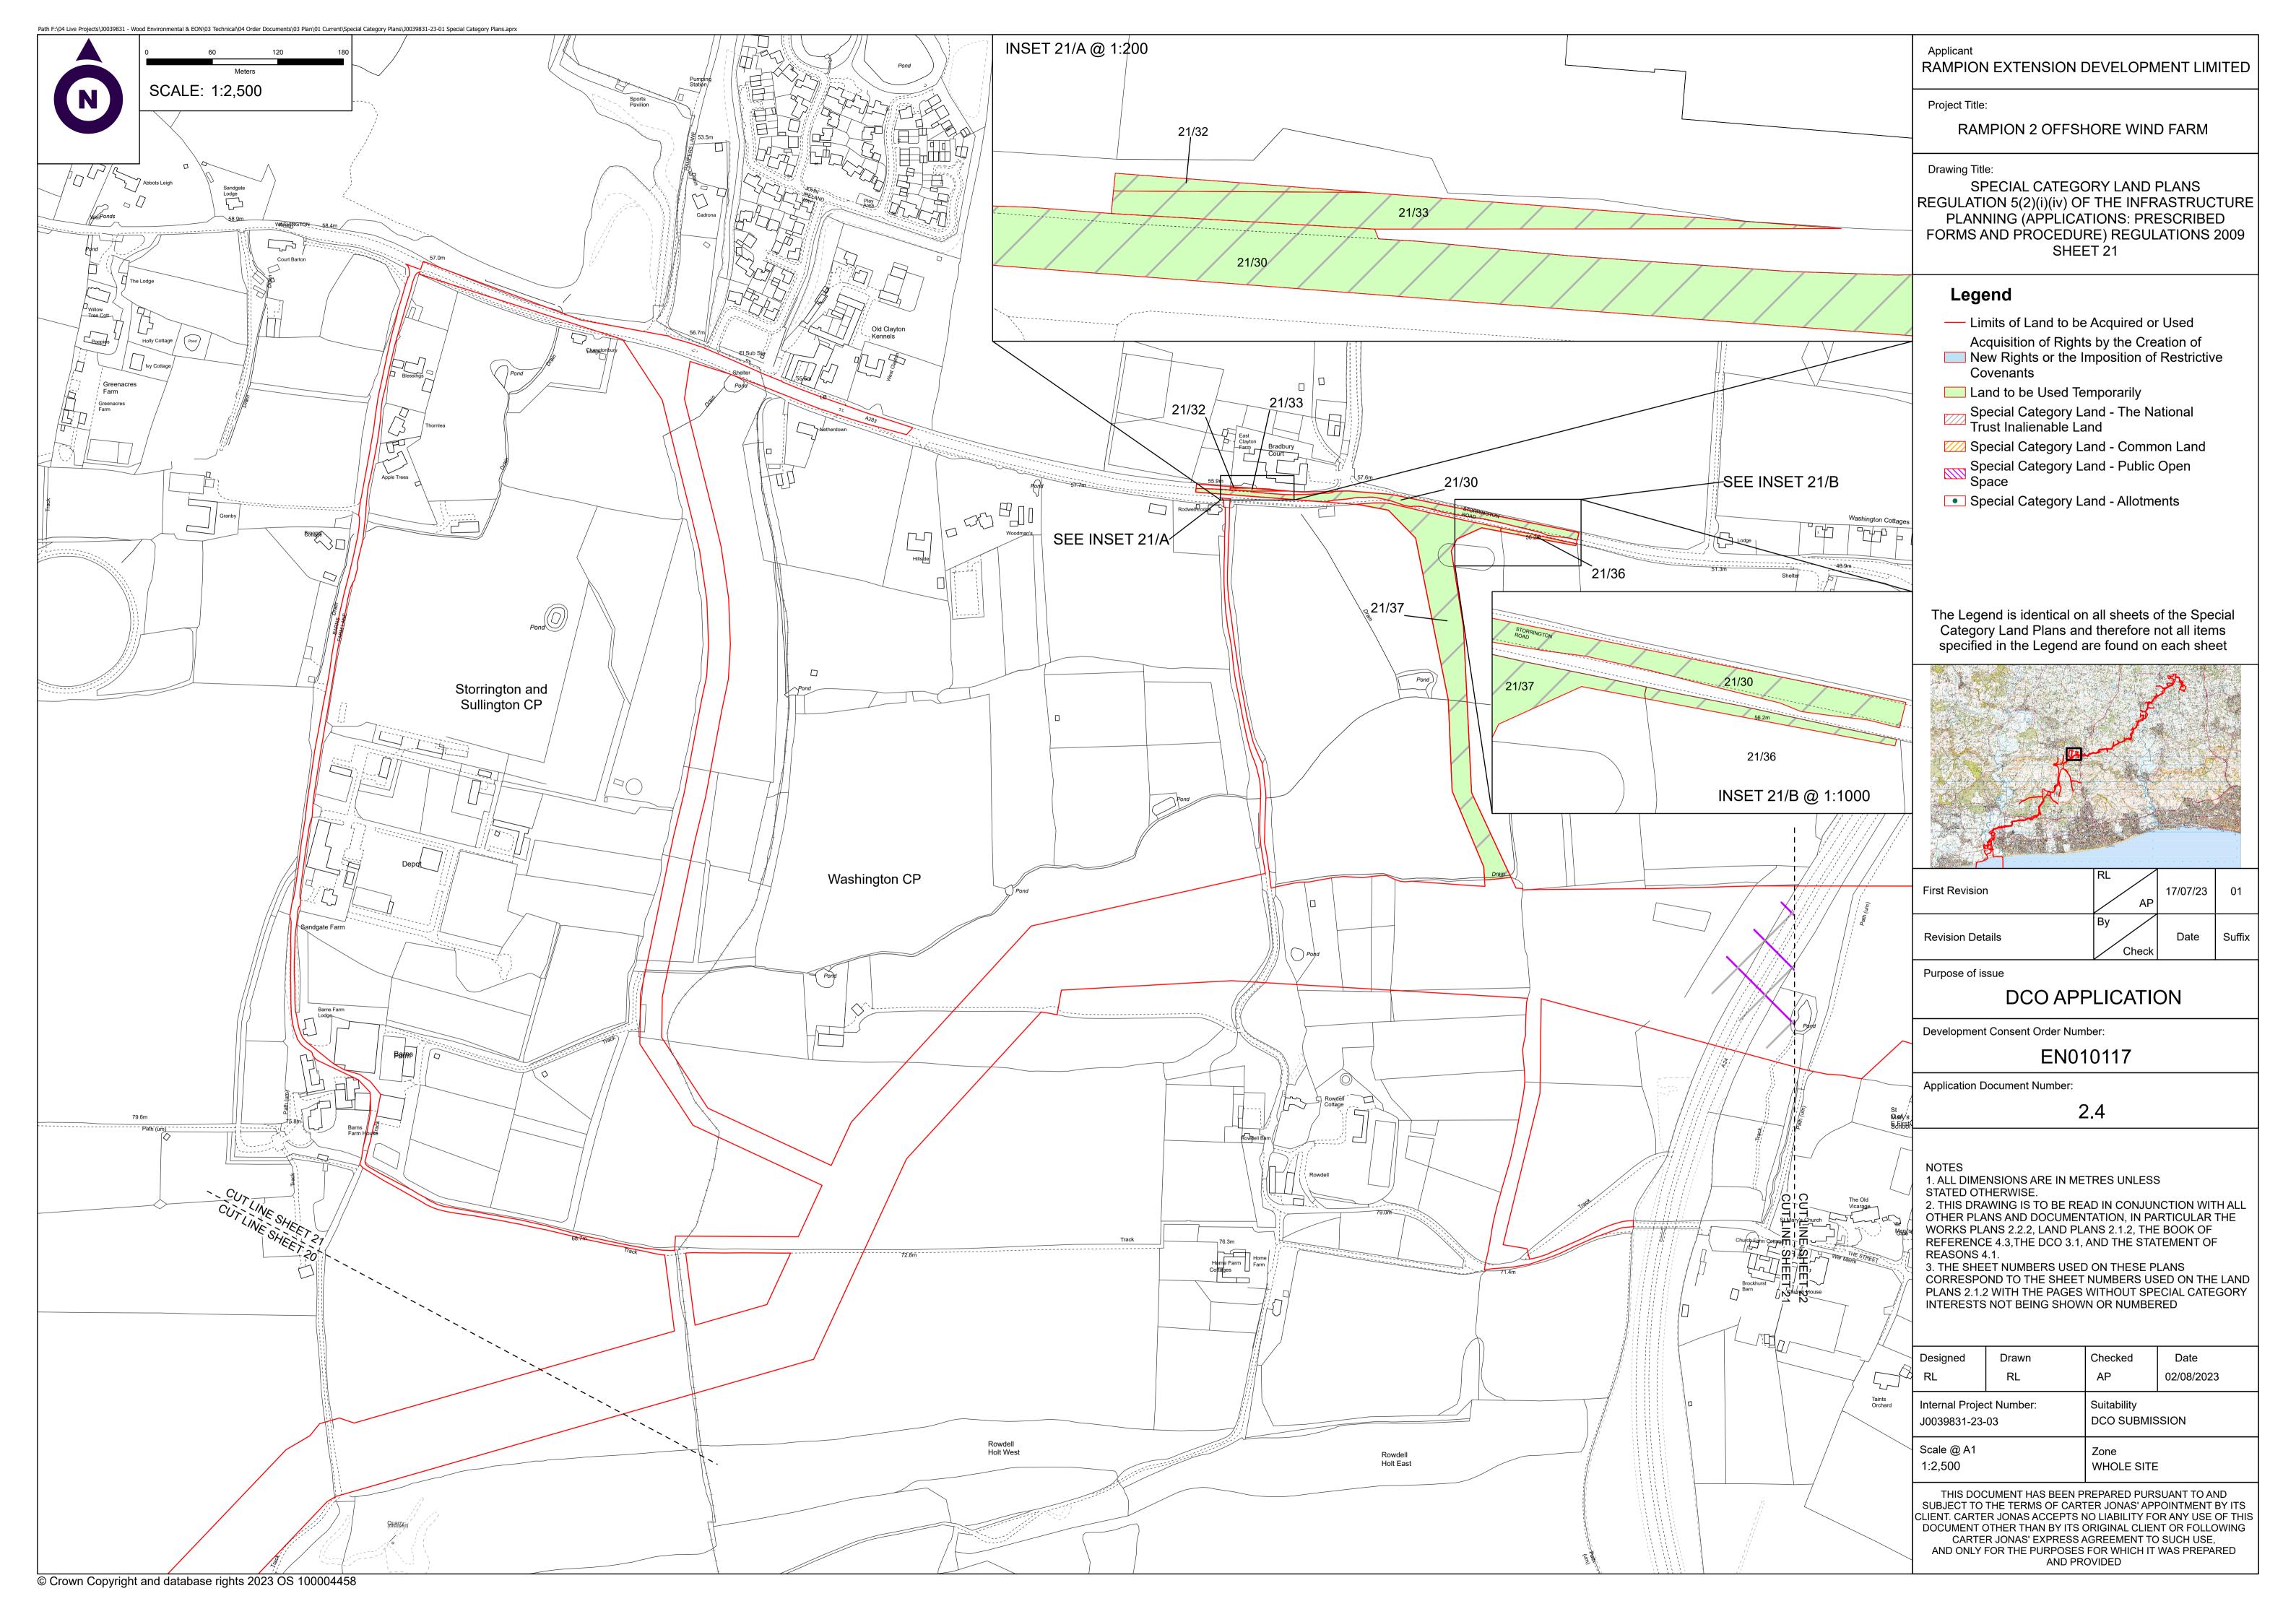

RAMPION EXTENSION DEVELOPMENT LIMITED

RAMPION 2 OFFSHORE WIND FARM

SPECIAL CATEGORY LAND PLANS REGULATION 5(2)(i)(iv) OF THE INFRASTRUCTURE PLANNING (APPLICATIONS: PRESCRIBED FORMS AND PROCEDURE) REGULATIONS 2009 SHEET 1a

- Limits of Land to be Acquired or Used
- Acquisition of Rights by the Creation of New Rights or the Imposition of Restrictive
- Land to be Used Temporarily
- Special Category Land The National Trust Inalienable Land
- Special Category Land Common Land Special Category Land - Public Open
- Special Category Land Allotments

The Legend is identical on all sheets of the Special Category Land Plans and therefore not all items specified in the Legend are found on each sheet

| First Revision   | АР       | 17/07/23 | 01     |
|------------------|----------|----------|--------|
| Revision Details | By Check | Date     | Suffix |

DCO APPLICATION

Development Consent Order Number:

EN010117

2.4

1. ALL DIMENSIONS ARE IN METRES UNLESS

STATED OTHERWISE. 2. THIS DRAWING IS TO BE READ IN CONJUNCTION WITH ALL

OTHER PLANS AND DOCUMENTATION, IN PARTICULAR THE WORKS PLANS 2.2.2, LAND PLANS 2.1.2, THE BOOK OF REFERENCE 4.3,THE DCO 3.1, AND THE STATEMENT OF

3. THE SHEET NUMBERS USED ON THESE PLANS CORRESPOND TO THE SHEET NUMBERS USED ON THE LAND PLANS 2.1.2 WITH THE PAGES WITHOUT SPECIAL CATEGORY INTERESTS NOT BEING SHOWN OR NUMBERED

|  | Designed<br>RL                                                      | Drawn<br>RL | Checked<br>AP                 | Date<br>25/07/2023 |  |
|--|---------------------------------------------------------------------|-------------|-------------------------------|--------------------|--|
|  | Internal Project Number:<br>J0039831-23-03<br>Scale @ A1<br>1:2,500 |             | Suitability<br>DCO SUBMISSION |                    |  |
|  |                                                                     |             | Zone<br>WHOLE SITE            |                    |  |