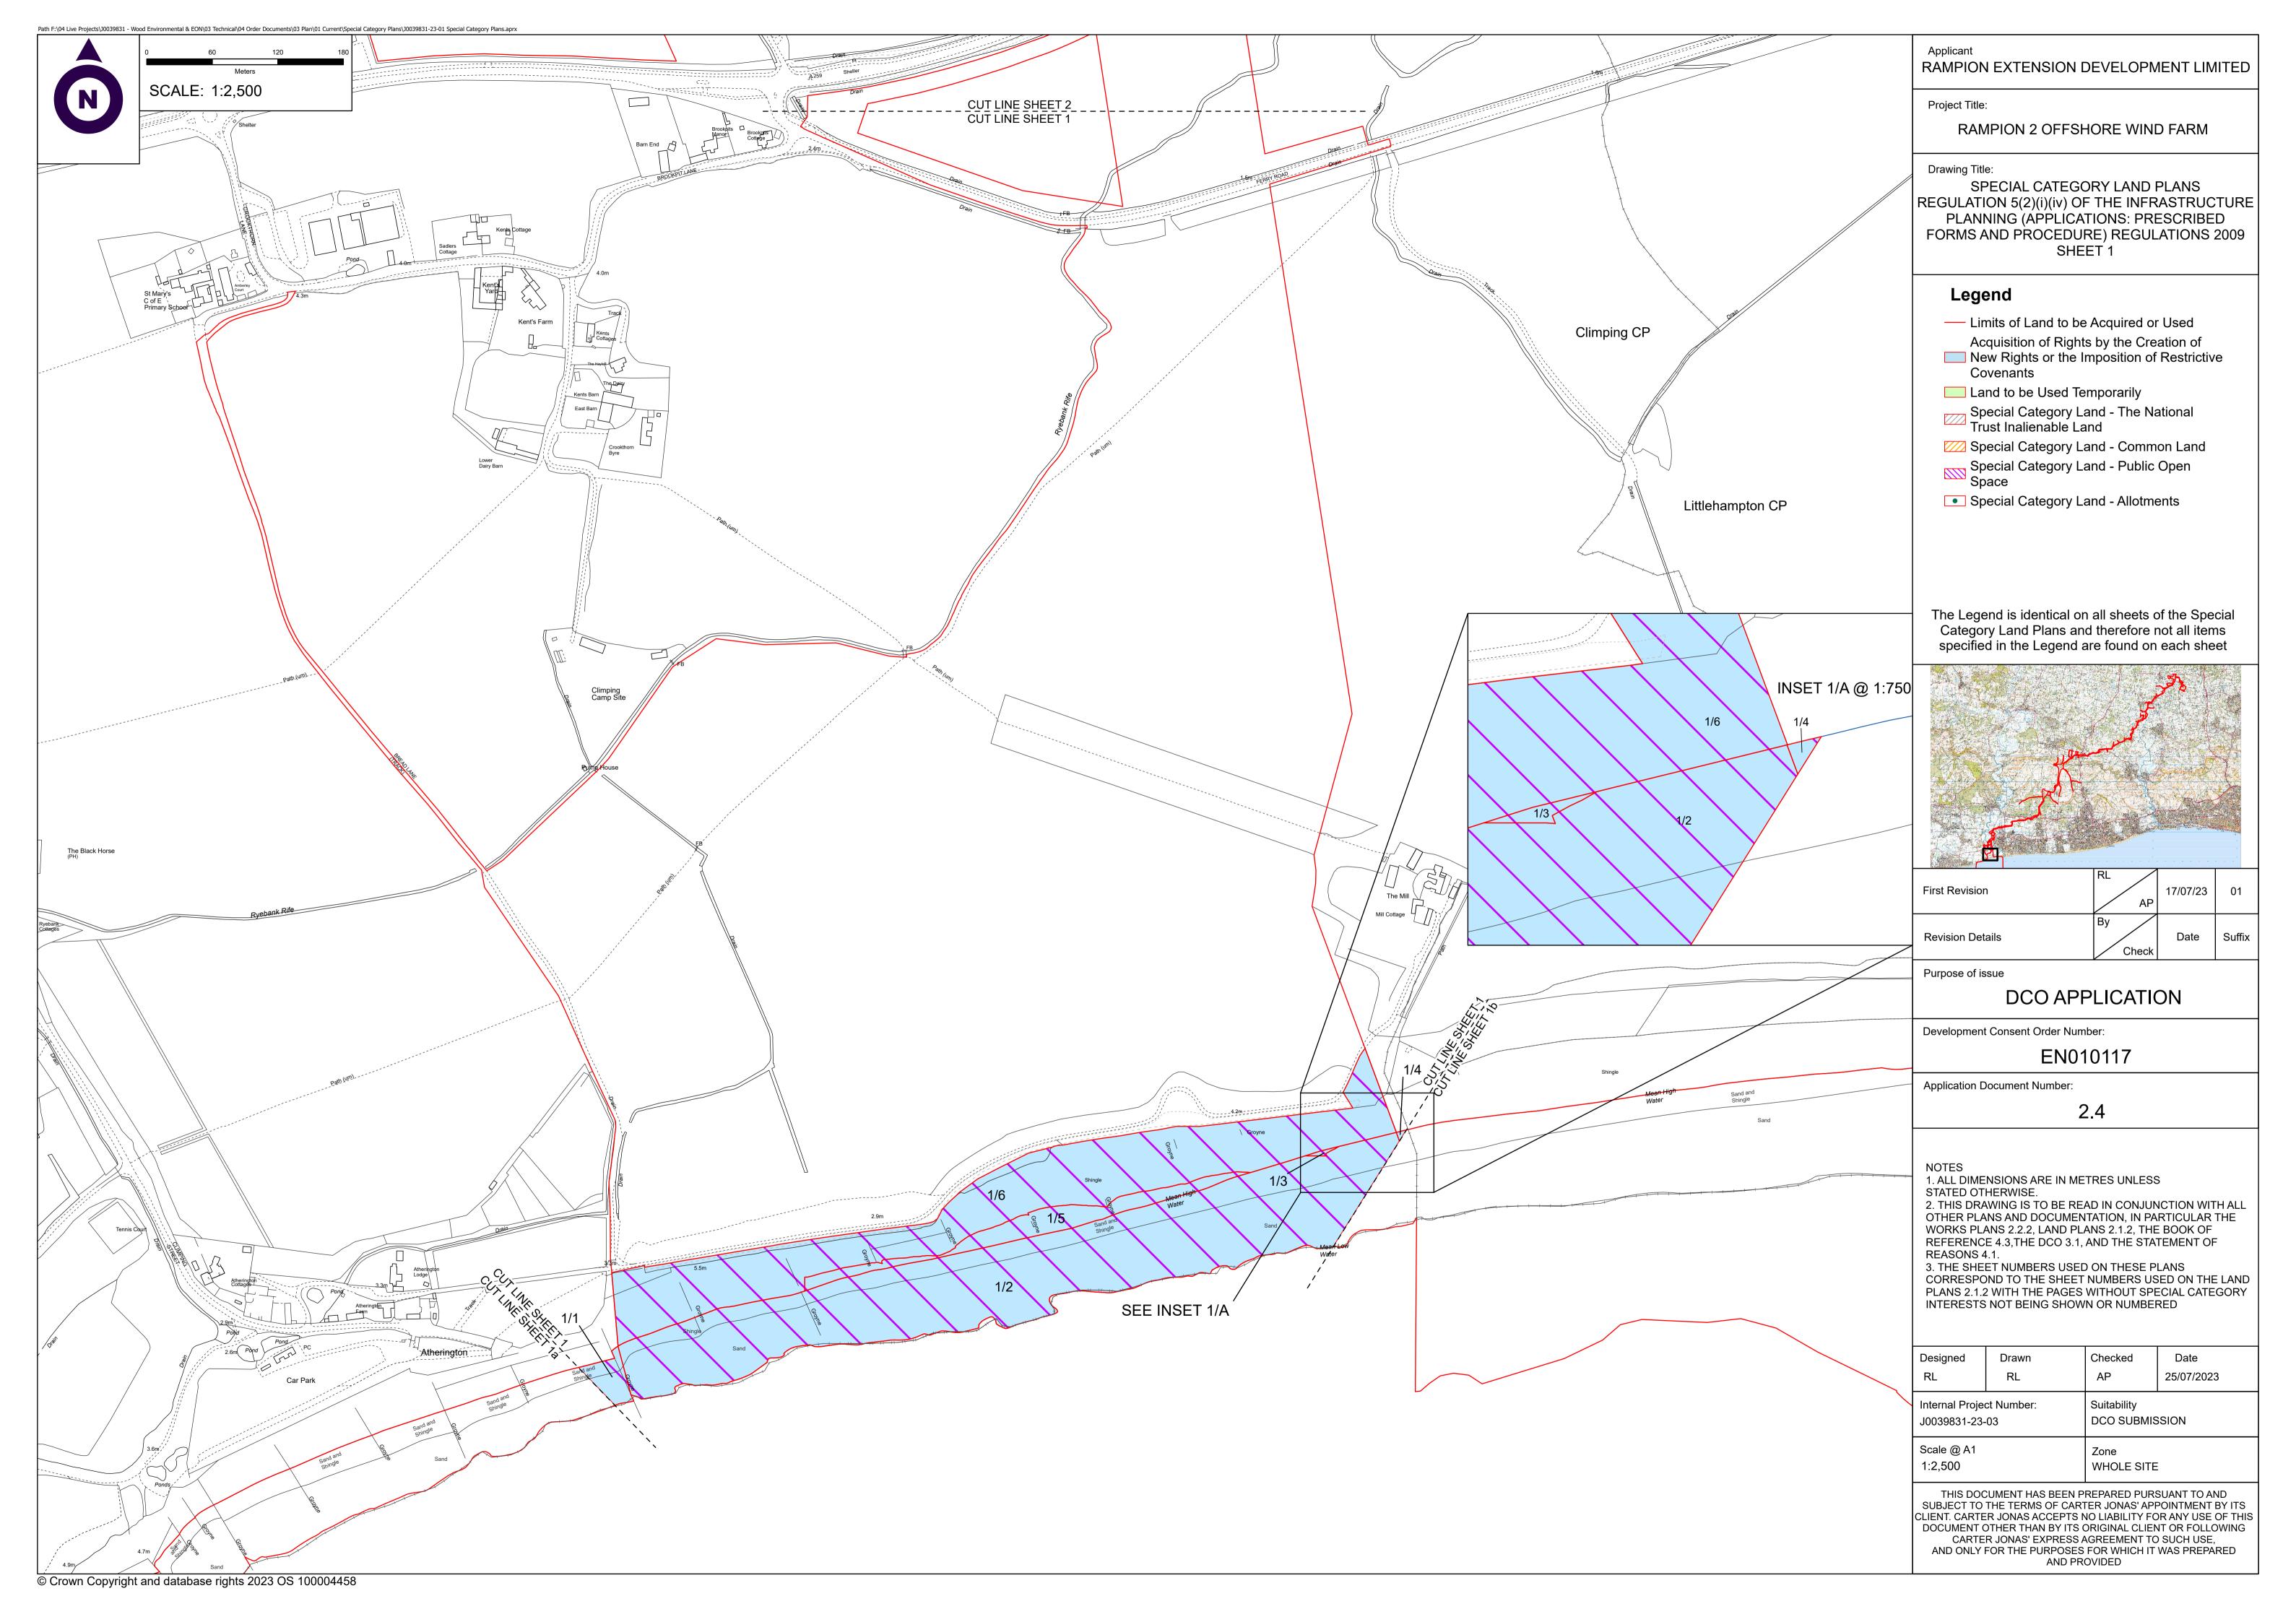

RAMPION EXTENSION DEVELOPMENT LIMITED

RAMPION 2 OFFSHORE WIND FARM

SPECIAL CATEGORY LAND PLANS REGULATION 5(2)(i)(iv) OF THE INFRASTRUCTURE PLANNING (APPLICATIONS: PRESCRIBED FORMS AND PROCEDURE) REGULATIONS 2009 SHEET 1a

- Limits of Land to be Acquired or Used
- Acquisition of Rights by the Creation of New Rights or the Imposition of Restrictive
- Land to be Used Temporarily
- Special Category Land The National Trust Inalienable Land
- Special Category Land Common Land Special Category Land - Public Open
- Special Category Land Allotments

The Legend is identical on all sheets of the Special Category Land Plans and therefore not all items specified in the Legend are found on each sheet

| First Revision   | АР       | 17/07/23 | 01     |
|------------------|----------|----------|--------|
| Revision Details | By Check | Date     | Suffix |

DCO APPLICATION

Development Consent Order Number:

EN010117

2.4

1. ALL DIMENSIONS ARE IN METRES UNLESS

STATED OTHERWISE. 2. THIS DRAWING IS TO BE READ IN CONJUNCTION WITH ALL

OTHER PLANS AND DOCUMENTATION, IN PARTICULAR THE WORKS PLANS 2.2.2, LAND PLANS 2.1.2, THE BOOK OF REFERENCE 4.3,THE DCO 3.1, AND THE STATEMENT OF

3. THE SHEET NUMBERS USED ON THESE PLANS CORRESPOND TO THE SHEET NUMBERS USED ON THE LAND PLANS 2.1.2 WITH THE PAGES WITHOUT SPECIAL CATEGORY INTERESTS NOT BEING SHOWN OR NUMBERED

|  | Designed<br>RL                                                      | Drawn<br>RL | Checked<br>AP                 | Date<br>25/07/2023 |  |
|--|---------------------------------------------------------------------|-------------|-------------------------------|--------------------|--|
|  | Internal Project Number:<br>J0039831-23-03<br>Scale @ A1<br>1:2,500 |             | Suitability<br>DCO SUBMISSION |                    |  |
|  |                                                                     |             | Zone<br>WHOLE SITE            |                    |  |